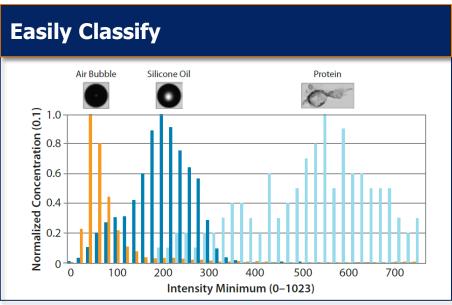

# MFI (Micro-Flow Imaging) -Is My Drug Aggregated?

- Concern over immunogenic responses to protein aggregates has created pressure from the FDA to characterize particles
- Looking for
  - Protein aggregates, Air bubbles, Silicone oil droplets and other Contaminants
- Monitor and characterize
  - Size, Shape, Count and Concentration

### **MFI Advantage is Imaging**