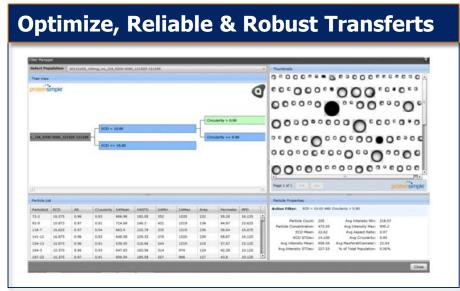

# MFI (Micro-Flow Imaging) -Is My Drug Aggregated?

- Concern over immunogenic responses to protein aggregates has created pressure from the FDA to characterize particles
- Looking for
  - Protein aggregates, Air bubbles, Silicone oil droplets and other Contaminants
- Monitor and characterize
  - Size, Shape, Count and Concentration

Images of Particle & Aggregates

### **MFI Advantage is Imaging**