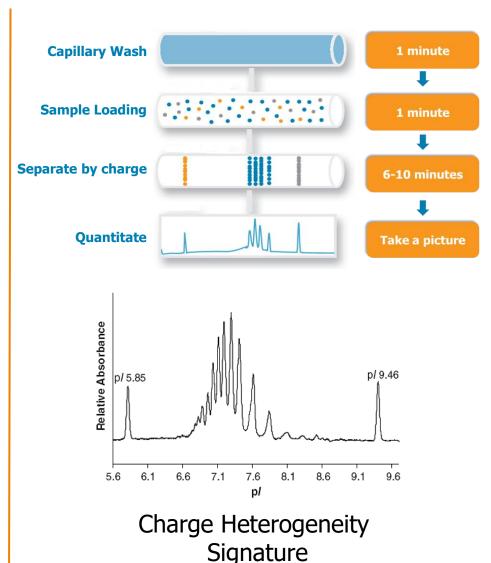

#### iCIEF (Imaged Capillary IsoElectric-Focusing)

- Must monitor charge heterogeneity to ensure product quality and consistency
- Required by US and EU regulator agencies
- Charge signature impacted by:
  - Physical or chemical alteration, Fragmentation, Oxidation
- Used in:
  - Cell culture development, Formulation development, Process development, QC