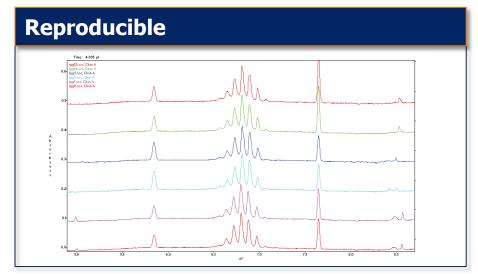

etely automated run
- Quantitative & reproducible data (CV<15%)</li>
- 30 minute workflow
  - Pre-filled plate
  - Disposable capillary cartridge
    - Easier to use
    - No messy waste to clean up



# Assay set up is easy







Prepare & Load samples

Insert cartridge/Plate + Press start





Get Results automatically

2-40 kDa/12-230 kDa/66-440 kDa

# iCE & Maurice — Is My Drug Pure?

#### iCIEF (Imaged Capillary IsoElectric-Focusing)



- Must monitor charge heterogeneity to ensure product quality and consistency
- Required by US and EU regulator agencies
- Charge signature impacted by:
  - Physical or chemical alteration, Fragmentation, Oxidation
- Used in:
  - Cell culture development, Formulation development, Process development, QC



#### iCE & Maurice - Have Real Benefits









# MFI (Micro-Flow Imaging) -Is My Drug Aggregated?





- Concern over immunogenic responses to protein aggregates has created pressure from the FDA to characterize particles
- Looking for
  - Protein aggregates, Air bubbles, Silicone oil droplets and other Contaminants
- Monitor and characterize
  - Size, Shape, Count and Concentration



Images of Particle & Aggregates

### **MFI Advantage is Imaging**