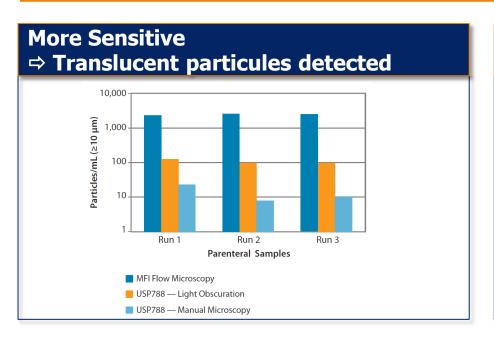

# MFI (Micro-Flow Imaging) -Is My Drug Aggregated?

- Concern over immunogenic responses to protein aggregates has created pressure from the FDA to characterize particles
- Looking for
  - Protein aggregates, Air bubbles, Silicone oil droplets and other Contaminants
- Monitor and characterize
  - Size, Shape, Count and Concentration

### **MFI Advantage is Imaging**