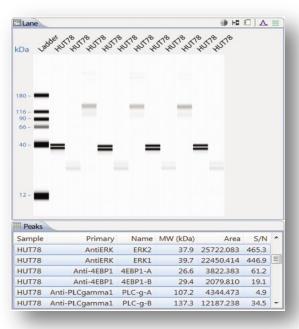

# **Meet Wes – Detect & Quantitate Proteins**

#### Capillary Electrophoresis System with Immuno-detection

- More sensitive than traditional Western
  - Use as little as 0.2 μg/μl protein in 3 μl/well
- 3 hour run time (25 samples)
  - Run up to 75 samples/day
- Completely automated run
- Quantitative & reproducible data (CV<15%)</li>
- 30 minute workflow
  - Pre-filled plate
  - Disposable capillary cartridge
    - Easier to use
    - No messy waste to clean up

# Assay set up is easy

Prepare & Load samples

Insert cartridge/Plate + Press start

Get Results automatically

2-40 kDa/12-230 kDa/66-440 kDa