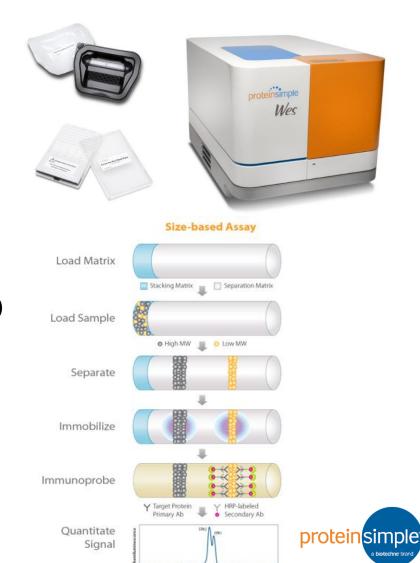

# **Meet Wes – Detect & Quantitate Proteins**

#### Capillary Electrophoresis System with Immuno-detection

- More sensitive than traditional Western
  - Use as little as 0.2 μg/μl protein in 3 μl/well
- 3 hour run time (25 samples)
  - Run up to 75 samples/day
- Completely automated run
- Quantitative & reproducible data (CV<15%)</li>
- 30 minute workflow
  - Pre-filled plate
  - Disposable capillary cartridge
    - Easier to use
    - No messy waste to clean up

# Assay set up is easy

Prepare & Load samples

Insert cartridge/Plate + Press start

Get Results automatically

2-40 kDa/12-230 kDa/66-440 kDa