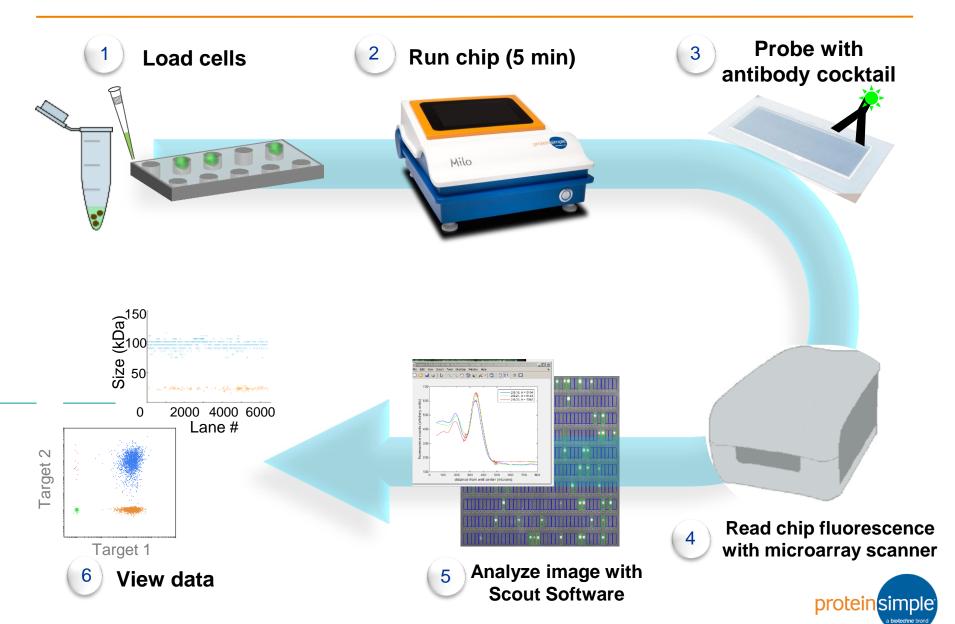

is now part of the

# bietechne<sup>®</sup> family of companies

# **Innovative Protein Analysis Tools**

Single-Cell WB

**Simple Western** 

**Simple Plex** 

**iCE** 

MFI

Is my sample heterogeneous?

Exactly how much protein is present?

Which biomarkers define my biology?

Is my biologic drug pure?

Is my biologic drug safe ?















# Milo: The Single-Cell Western System

Western-based protein detection

Heterogeneity information



- +1,000 WB at a single cell level / run
- Detect up to 4 proteins per cell
- 4-6 hour workflow (3-4 hr hands-free time)
- Uses all antibodies (Western, Flow...)

#### scWest Kits



#### Scout Software



#### **Antibodies**





# Milo is Fast and Simple to Use



# **Meet Wes – Detect & Quantitate Proteins**

#### Capillary Electrophoresis System with Immuno-detection

- More sensitive than traditional Western
  - Use as little as 0.2 μg/μl protein in 3 μl/well
- 3 hour run time (25 samples)
  - Run up to 75 samples/day
- Completely automated run
- Quantitative & reproducible data (CV<15%)</li>
- 30 minute workflow
  - Pre-filled plate
  - Disposable capillary cartridge
    - Easier to use
    - No messy waste to clean up



# Assay set up is easy







Prepare & Load samples

Insert cartridge/Plate + Press start





Get Results automatically

2-40 kDa/12-230 kDa/66-440 kDa

# iCE & Maurice — Is My Drug Pure?

#### iCIEF (Imaged Capillary IsoElectric-Focusing)



- Must monitor charge heterogeneity to ensure product quality and consistency
- Re