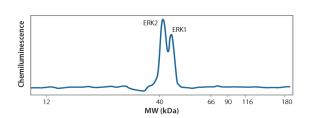

# **Meet Wes – Detect & Quantitate Proteins**

#### Capillary Electrophoresis System with Immuno-detection

- More sensitive than traditional Western
  - Use as little as 0.2 μg/μl protein in 3 μl/well
- 3 hour run time (25 samples)
  - Run up to 75 samples/day
- Completely automated run
- Quantitative & reproducible data (CV<15%)</li>
- 30 minute workflow
  - Pre-filled plate
  - Disposable capillary cartridge
    - Easier to use
    - No messy waste to clean up