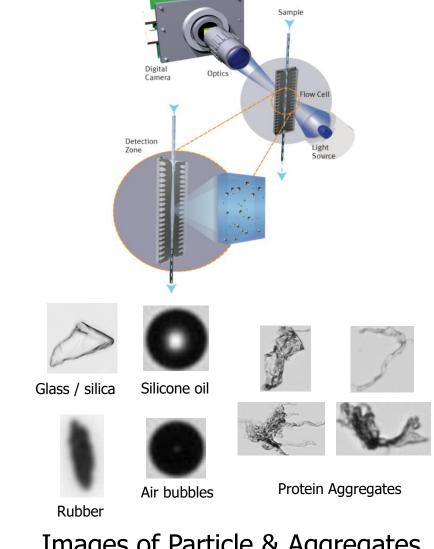

# MFI (Micro-Flow Imaging) -Is My Drug Aggregated?

- Concern over immunogenic responses to protein aggregates has created pressure from the FDA to characterize particles
- Looking for
  - Protein aggregates, Air bubbles, Silicone oil droplets and other Contaminants
- Monitor and characterize
  - Size, Shape, Count and Concentration

Images of Particle & Aggregates