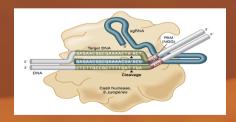

# NEW ENGLAND BIOLABS

It's not only Restriction Enzyme!!

An overview of your possibilities: NGS, CrispR, qPCR, Protein, RNA...



## qPCR & RT-qPCR Think Luna



#### Luna®: Universal qPCR & RT-qPCR

- Working on every types of qPCR system
- High sensibility & low inp
- Blue visible tracking dye







## CrispR by NEB



#### EnGen®: Cas9 / sgRNA synthesis / T7 Endo

- We are here to help you to set up your CrispR experiment
- From our Cloning methods for plasmid aproach
- • •
- To our Cas9 protein & sgRNA synthesis kit





### Genome Editing

TOOLS FOR CRISPR/CAS9 APPLICATIONS

## NGS Library Preparation on illumina



#### NEBNext® Ultra™ II: DNA-ChIP / RNA / Small RNA

- Compatible with low inputs
  DNA: min 500pg / RNA: min 5ng
- Best conversion rate

New NEBNext® Single Cell/Low input RNA: min 2pg

NEBNext® Microbiome DNA Enrichment Kit



Even more *from* less – now for RNA.