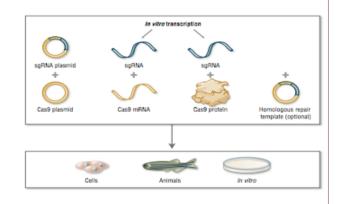

## CrispR by NEB

#### EnGen®: Cas9 / sgRNA synthesis / T7 Endo

- We are here to help you to set up your CrispR experiment
- From our Cloning methods for plasmid aproach
- • •
- To our Cas9 protein & sgRNA synthesis kit

### Genome Editing

TOOLS FOR CRISPR/CAS9 APPLICATIONS