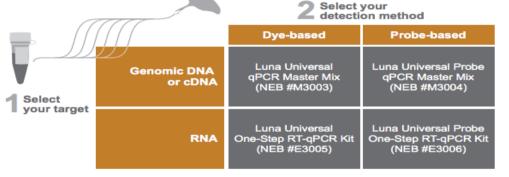

## qPCR & RT-qPCR Think Luna

#### Luna®: Universal qPCR & RT-qPCR

- Working on every types of qPCR system
- High sensibility & low inp
- Blue visible tracking dye