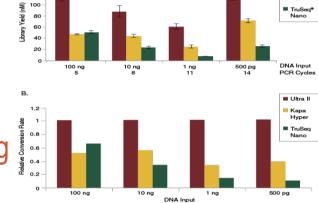

#### NEBNext® Ultra™ II: DNA-ChIP / RNA / Small RNA

- Compatible with low inputs
  DNA: min 500pg / RNA: min 5ng
- Best conversion rate

New NEBNext® Single Cell/Low input RNA: min 2pg

NEBNext® Microbiome DNA Enrichment Kit